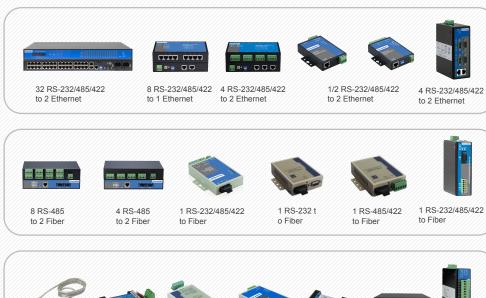

1 RS-232/485/422 to 1 Ethernet

2 RS-232 or RS-485/422 to 1 Ethernet

4 RS-232/485/422 to 1 Ethernet

8 RS-232/485/422 to 1 Ethernet

4 RS-232/485/422 to 2 Ethernet

8 RS-232/485/422 to 2 Ethernet

8 RS-485/422 or 3IN1 to 2 Ethernet

16 RS-232/485/422/3IN1 to 1 Ethernet

## Serial to Fiber Modem

- Product Features
- Typical Application
- Case Sharing

Application Industries

Smart Grid

**Smart Factory** 

**Smart City** 

1 RS-232/485/422 to Fiber

1 RS-232/485/422 to Fiber

4 RS-485 to 2 Fiber

1 RS-232/485/422 to Fiber