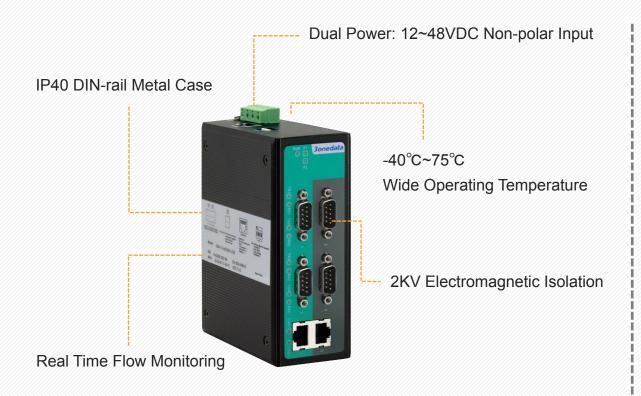

#### Application Industries

**Smart Factory** 

New Energy

Smart Grid

DIN-rail 4-port RS-232/485/422 to Ethernet Modbus Gateway IGW1114

1 RS-232/485/422 to Ethernet 2 RS-232/485/422 to Ethernet 4 RS-232/485/422 to Ethernet

#### Solar Power Station in Thailand

- All-in-one design integrates an Ethernet switch with a serial device server for greater versatility and to simplify industrial network connections.
- 15KV ESD protection, 2KV isolation protection, Level 3 surge protection.
- Real time monitoring of communication data to locate fault quickly.
- · Rugged design for use in harsh environment.
- Compact size and cost effective solution.