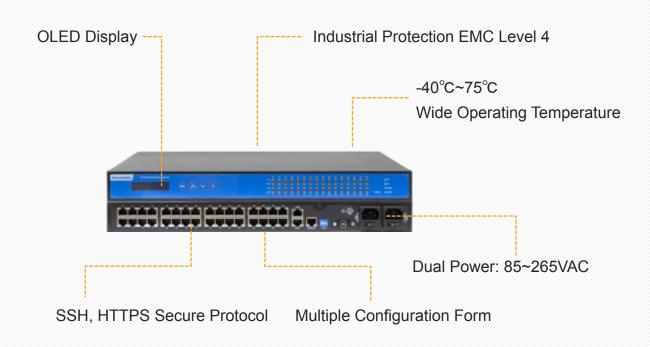

## Serial Device Server

- Product Features
- Typical Application
- Case Sharing

Application Industries

**Smart City** 

Intelligent Transportation

Smart Grid

Rack-mounted 32-port RS-232/485/422 Secure Serial Server NP5100