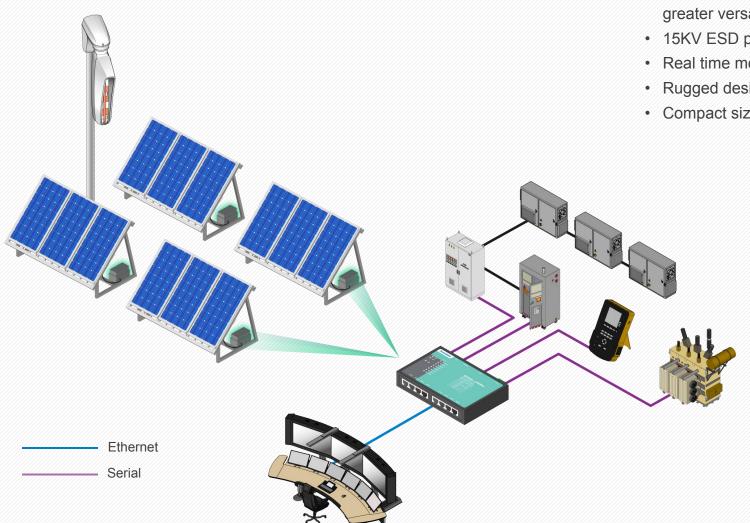

#### Solar Power Station in Thailand

- All-in-one design integrates an Ethernet switch with a serial device server for greater versatility and to simplify industrial network connections.
- 15KV ESD protection, 2KV isolation protection, Level 3 surge protection.
- Real time monitoring of communication data to locate fault quickly.
- · Rugged design for use in harsh environment.
- Compact size and cost effective solution.

#### Recommend Product

GW1108 Wall-mounted or desktop 8-port RS-232/485/422 Modbus Gateway