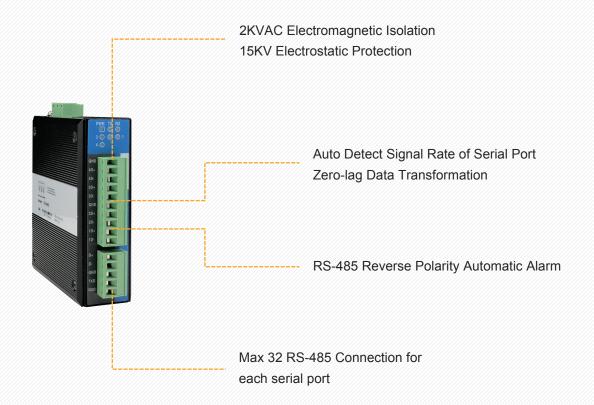

## **Interface Converter**

- Product Features
- Typical Application

Application Industries

Smart Grid

Industrial RS-232/485/422 Converter and Repeater SW485GI

RS-232/485 to 4-port RS-485 Hub SW4485I

Low-power Serial Port Power Technology Auto Detect Signal Rate of Serial Port Support 300bps~921600bps 2.5KV optical isolation Plug & Play Easy Installation 0°C~70°C Wide Operating Temperature 600W Surge Protection 15KV Electrostatic Protection