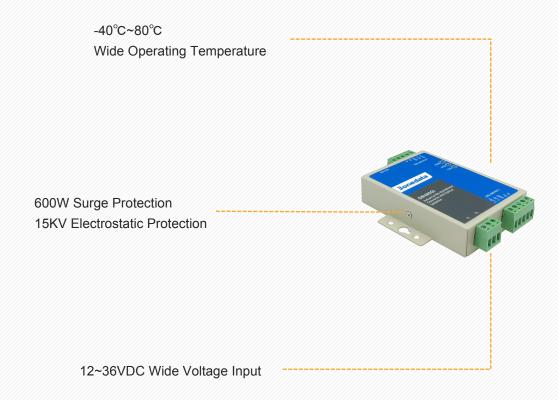

## **Interface Converter**

- Product Features
- Typical Application

Application Industries

Smart Grid

Industrial RS-232/485/422 Converter and Repeater SW485GI

RS-232/485 to 4-port RS-485 Hub SW4485I

Low-power Serial Port Power Technology Auto Detect Signal Rate of Serial Port Support 300bps~921600bps 2.5KV optical isolation Plug & Play Easy Installation 0°C~70°C Wide Operating Temperature 600W Surge Protection 15KV Electrostatic Protection