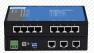

#### Recommend Product

GW1108 Wall-mounted or desktop 8-port RS-232/485/422 Modbus Gateway