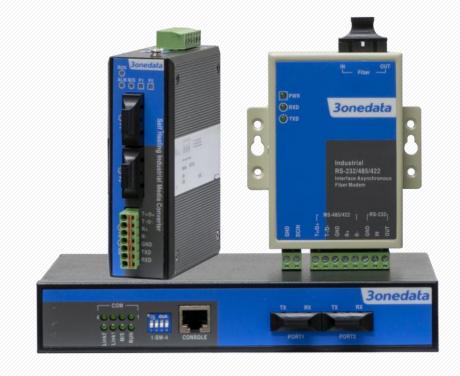

## Serial to Fiber Modem

- Product Features
- Typical Application
- Case Sharing

Application Industries

Smart Grid

**Smart Factory** 

**Smart City** 

1 RS-232/485/422 to Fiber

1 RS-232/485/422 to Fiber

4 RS-485 to 2 Fiber

1 RS-232/485/422 to Fiber