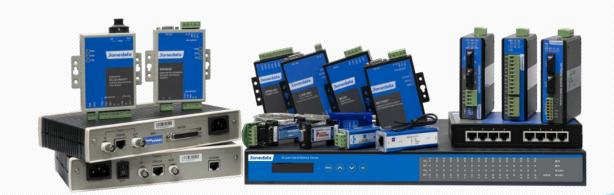

## Serial Device Server

- Product Features
- Typical Application
- Case Sharing

Application Industries

**Smart City** 

Intelligent Transportation

Smart Grid

Rack-mounted 32-port RS-232/485/422 Secure Serial Server NP5100

1 RS-232/485/422 to 1 Ethernet

2 RS-232 or RS-485/422 to 1 Ethernet

4 RS-232/485/422 to 1 Ethernet

8 RS-232/485/422 to 1 Ethernet

4 RS-232/485/422 to 2 Ethernet

8 RS-232/485/422 to 2 Ethernet

8 RS-485/422 or 3IN1 to 2 Ethernet

16 RS-232/485/422/3IN1 to 1 Ethernet