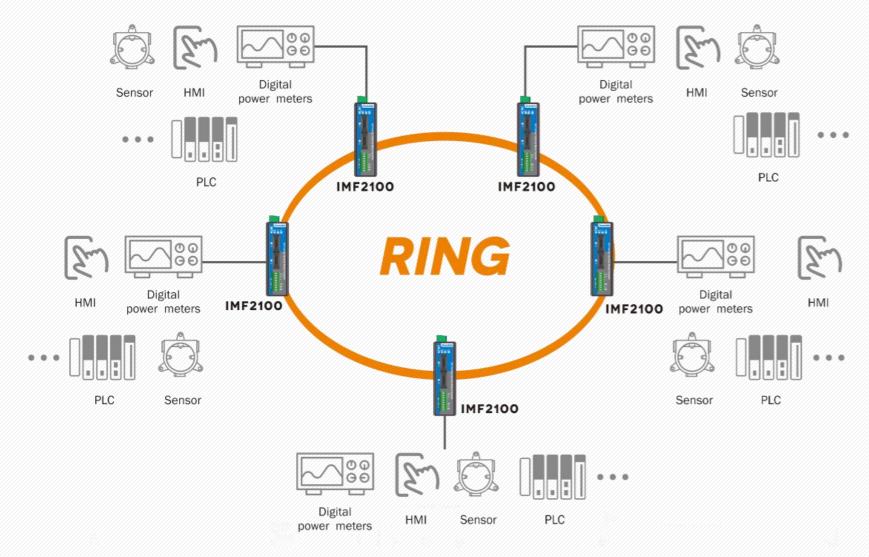

ation



Smart City







1 CAN-Bus to Fiber



2 CAN-Bus to 2 Fiber

DIN-rail 2-port CAN Server ICP222



## **Typical Application**





#### Charging Piles in Germany

- · Small size for easy installation.
- Long MTBF with high reliability and effective system maintenance.
- Automatically restore connection when network interrupt
- Rugged design for use in harsh environment.
- 12~48VDC wide voltage inputs

#### **Recommend Product**



CP202-2CI
Wall-mounted 2-port CAN Server





## Serial to Fiber Modem

- Product Features
- Typical Application
- Case Sharing

Application Industries



Smart Grid



**Smart Factory** 



**Smart City** 











1 RS-232/485/422 to Fiber

1 RS-232/485/422 to Fiber



4 RS-485 to 2 Fiber



1 RS-232/485/422 to Fiber



#### **Typical Application**



## 3onedata

#### Energy Storage for Electric Power System in Beijing

- Reliable operation in extreme temperature environments.
- Advanced features for easy setup, integration, and maintenance of device servers.
- Able to extend transmission distance using fiber optic communication solutions.

#### Recommend Product



MODEL277
Wall-mounted or DIN-rail
1 RS-232/485/422 Serial-to-Fiber Modem



## **Interface Converter**

- Product Features
- Typical Application

Application Industries

Smart Grid









Industrial RS-232/485/422 Converter and Repeater SW485GI



RS-232/485 to 4-port RS-485 Hub SW4485I





Low-power Serial Port Power Technology Auto Detect Signal Rate of Serial Port Support 300bps~921600bps 2.5KV optical isolation Plug & Play Easy Installation 0°C~70°C Wide Operating