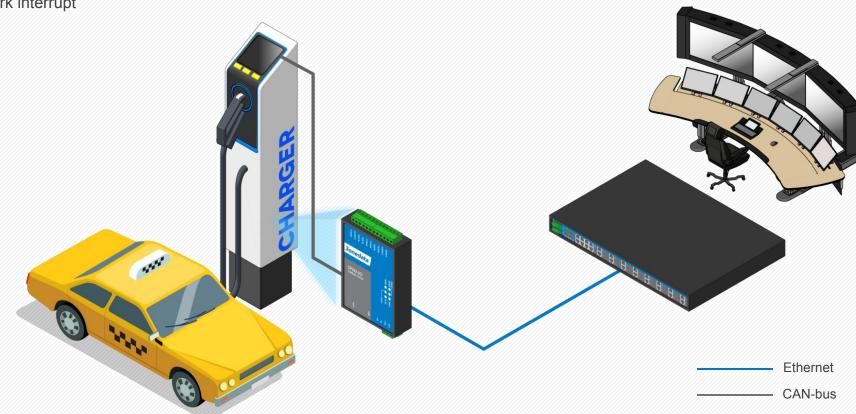

#### Charging Piles in Germany

- · Small size for easy installation.
- Long MTBF with high reliability and effective system maintenance.
- Automatically restore connection when network interrupt
- Rugged design for use in harsh environment.
- 12~48VDC wide voltage inputs

#### **Recommend Product**

CP202-2CI
Wall-mounted 2-port CAN Server