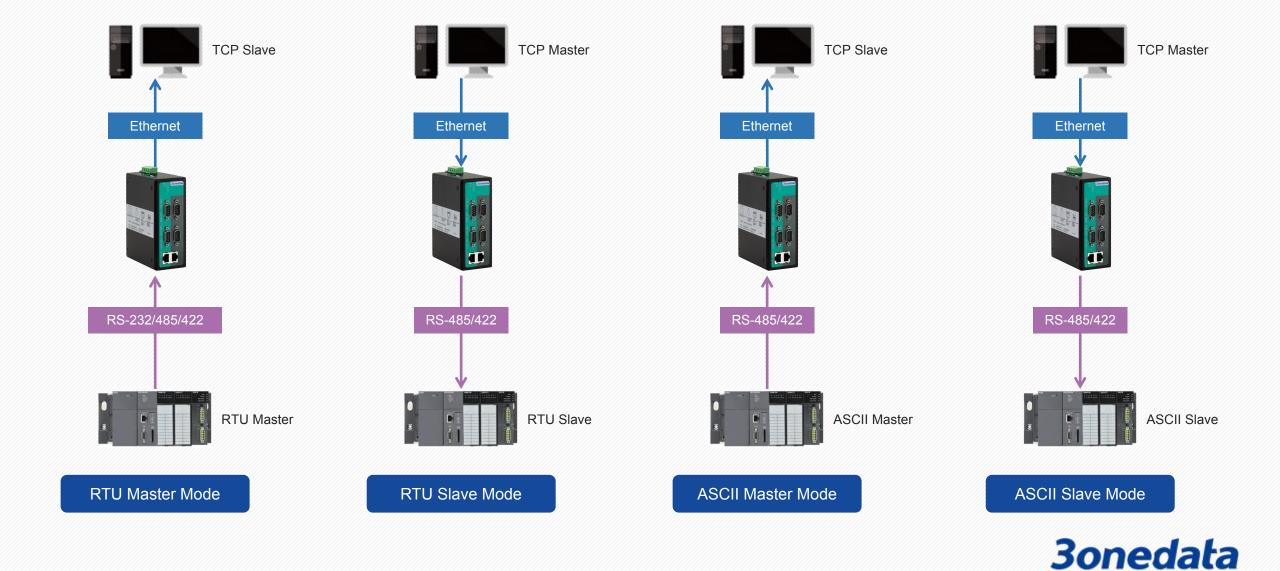

1 RS-232/485/422 to 1 Ethernet

2 RS-232 or RS-485/422 to 1 Ethernet

4 RS-232/485/422 to 1 Ethernet

8 RS-232/485/422 to 1 Ethernet

4 RS-232/485/422 to 2 Ethernet

8 RS-232/485/422 to 2 Ethernet

8 RS-485/422 or 3IN1 to 2 Ethernet