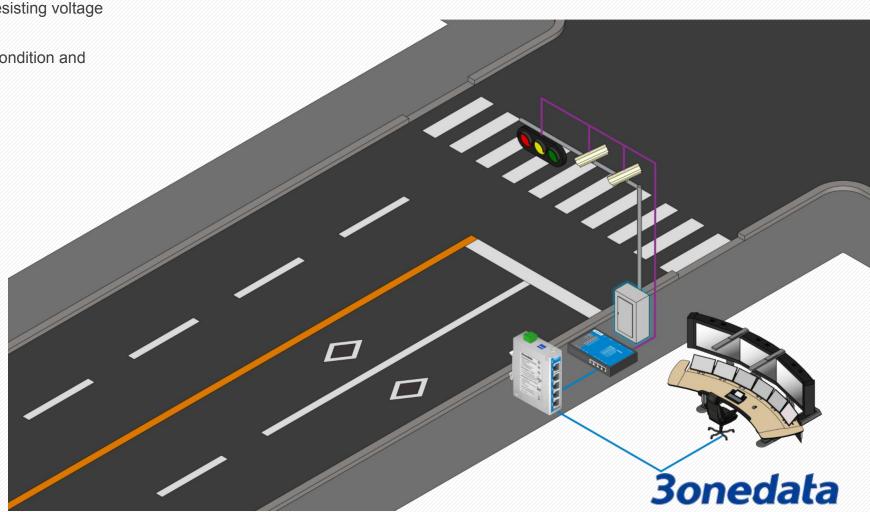

#### Traffic Signal Control and Coordination System in France

- 3onedata serial device server supports RS-232/485/422 at the same time
- 12~48VDC wide voltage input, high ability in resisting voltage fluctuation
- Remote monitoring of equipment operational condition and data transmission reduces maintenance cost
- · Rugged design for use in harsh environment.

#### **Recommend Product**

NP314T Wall-mounted or desktop 4-port RS-232/485/422 Serial Device Server

Ethernet

Serial