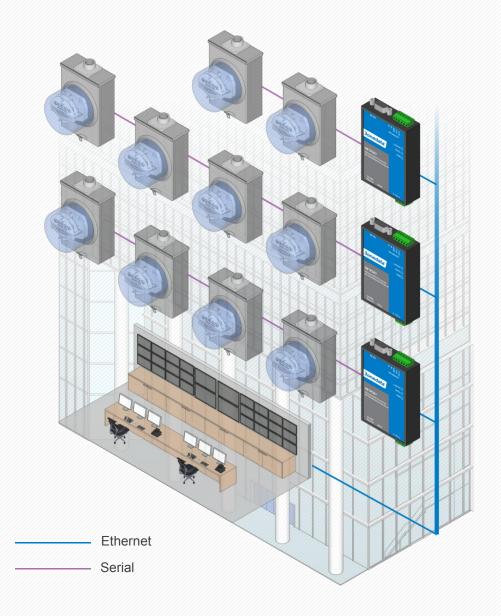

#### Concentrated Meter Reading System in Dubai

- With COM port grouping, you can easily group serial field devices using virtual COM numbers.
- Each COM group can connect up to 32 serial devices.
- · Compact size to save space.
- Low power consumption, saving energy and protecting environment
- Rugged design for use in harsh environment.

#### Recommend Product

NP301 Wall-mounted 1-port RS-232/485/422 Serial Device Server