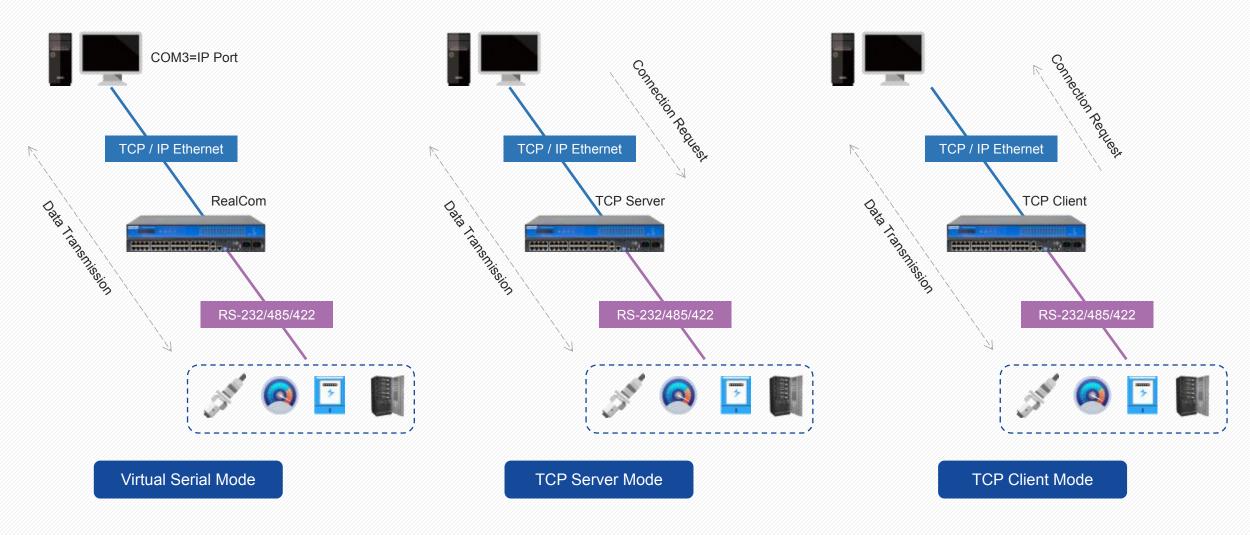

S-232/485/422

RS-485/422 Converter and Repeater

Ammeter

RS-232 to RS-485

Lathe

RS-23 to

RS-485









## CONTENTS



- 01 Serial Device Server
- O4 Serial to Fiber Modem

02 Modbus Gateway

05 Interface Converter

03 CAN-bus Product

## Serial Device Server

- Product Features
- Typical Application
- Case Sharing

Application Industries



**Smart City** 



Intelligent Transportation



Smart Grid







Rack-mounted 32-port RS-232/485/422 Secure Serial Server NP5100



1 RS-232/485/422 to 1 Ethernet



2 RS-232 or RS-485/422 to 1 Ethernet



4 RS-232/485/422 to 1 Ethernet



8 RS-232/485/422 to 1 Ethernet



4 RS-232/485/422 to 2 Ethernet



8 RS-232/485/422 to 2 Ethernet



8 RS-485/422 or 3IN1 to 2 Ethernet



16 RS-232/485/422/3IN1 to 1 Ethernet



## **Typical Application**





#### **Typical Application**







#### Concentrated Meter Reading System in Dubai



- With COM port grouping, you can easily group serial field devices using virtual COM numbers.
- Each COM group can connect up to 32 serial devices.
- · Compact size to save space.
- Low power consumption, saving energy and protecting environment
- Rugged design for use in harsh environment.

#### Recommend Product



NP301 Wall-mounted 1-port RS-232/485/422 Serial Device Server



#### Traffic Signal Control and Coordination System in France

- 3onedata serial device server supports RS-232/485/422 at the same time
- 12~48VDC wide voltage input, high ability in resisting voltage fluctuation
- Remote monitoring of equipment operational condition and data transmission reduces maintenance cost
- · Rugge