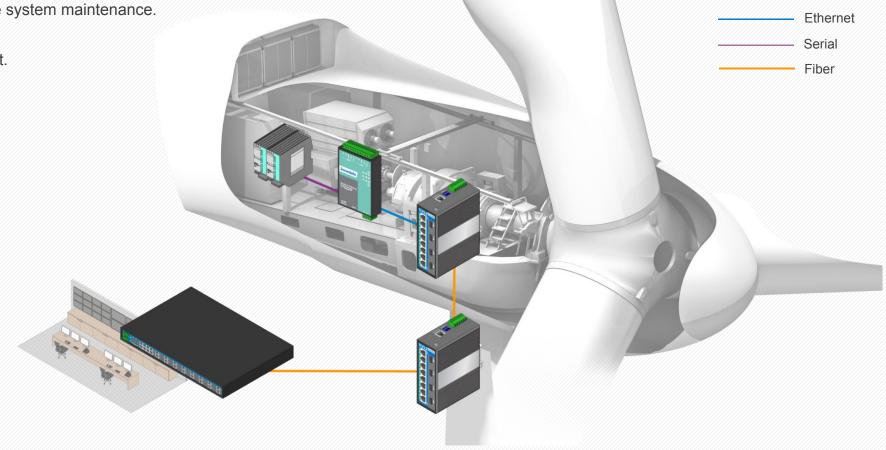

#### Wind Turbines Remote Monitoring & Control System in Inner Mongolia

· Long MTBF with high reliability and effective system maintenance. • Small size for easy configuration. Serial · Rugged design for use in harsh environment. Fiber