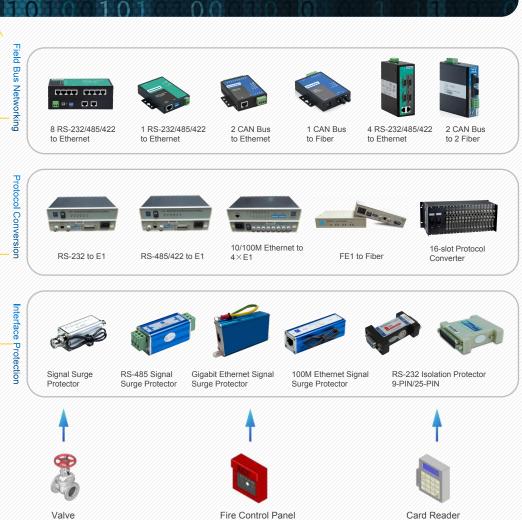

1 RS-232/485/422 to 1 Ethernet

2 RS-232 or RS-485/422 to 1 Ethernet

4 RS-232/485/422 to 1 Ethernet

8 RS-232/485/422 to 1 Ethernet

4 RS-232/485/422 to 2 Ethernet

8 RS-232/485/422 to 2 Ethernet

8 RS-485/422 or 3IN1 to 2 Ethernet

16 RS-232/485/422/3IN1 to 1 Ethernet

## **CAN-Bus Product**

- Product Features
- Typical Application
- Case Sharing

Application Industries

Intelligent Transportation

Smart City

1 CAN-Bus to Fiber

2 CAN-Bus to 2 Fiber

DIN-rail 2-port CAN Server ICP222

## Serial to Fiber Modem

- Product Features
- Typical Application
- Case Sharing

Application Industries

Smart Grid

**Smart Factory** 

**Smart City** 

1 RS-232/485/422 to Fiber

1 RS-232/485/422 to Fiber

4 RS-485 to 2 Fiber

1 RS-232/485/422 to Fiber

## **Interface Converter**

- Product Features
- Typical Application

Application Industries

Smart Grid

Industrial RS-232/485/422 Converter and Repeater SW485GI

RS-232/485 to 4-port RS-485 Hub SW4485I

Low-power Serial Port Power Technology Auto Detect Signal Rate of Serial Port Support 300bps~921600bps 2.5KV optical isolation Plug & Play Easy Installation 0°C~70°C Wide Operating Temperature 600W Surge Protection 15KV Electrostatic Protection

Industrial-grade RS-232 to RS-485 Converter SW485A

RS-485 Signal Surge Protector FL485

RS-232 Isolation Protector MODEL232I/9