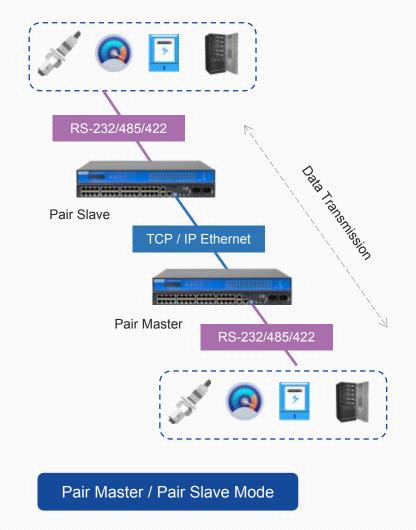

and Repeater

Ammeter

RS-232 to RS-485

Lathe

RS-23 to

RS-485









## CONTENTS



- 01 Serial Device Server
- O4 Serial to Fiber Modem

02 Modbus Gateway

05 Interface Converter

03 CAN-bus Product

## Serial Device Server

- Product Features
- Typical Application
- Case Sharing

Application Industries



**Smart City** 



Intelligent Transportation



Smart Grid







Rack-mounted 32-port RS-232/485/422 Secure Serial Server NP5100



1 RS-232/485/422 to 1 Ethernet



2 RS-232 or RS-485/422 to 1 Ethernet



4 RS-232/485/422 to 1 Ethernet



8 RS-232/485/422 to 1 Ethernet



4 RS-232/485/422 to 2 Ethernet



8 RS-232/485/422 to 2 Ethernet



8 RS-485/422 or 3IN1 to 2 Ethernet



16 RS-232/485/422/3IN1 to 1 Ethernet



## **Typical Application**





#### **Typical Application**







#### Concentrated Meter Reading System in Dubai



- With COM port grouping, you can easily group serial field devices using virtual COM numbers.
- Each COM group can connect up to 32 serial devices.
- · Compact size to save space.
- Low power consumption, saving energy and protecting environment
- Rugged design for use in harsh environment.

#### Recommend Product



NP301 Wall-mounted 1-port RS-232/485/422 Serial Device Server



#### Traffic Signal Control and Coordination System in France

- 3onedata serial device server supports RS-232/485/422 at the same time
- 12~48VDC wide voltage input, high ability in resisting voltage fluctuation
- Remote monitoring of equipment operational condition and data transmission reduces maintenance cost
- · Rugged design for use in harsh environmen