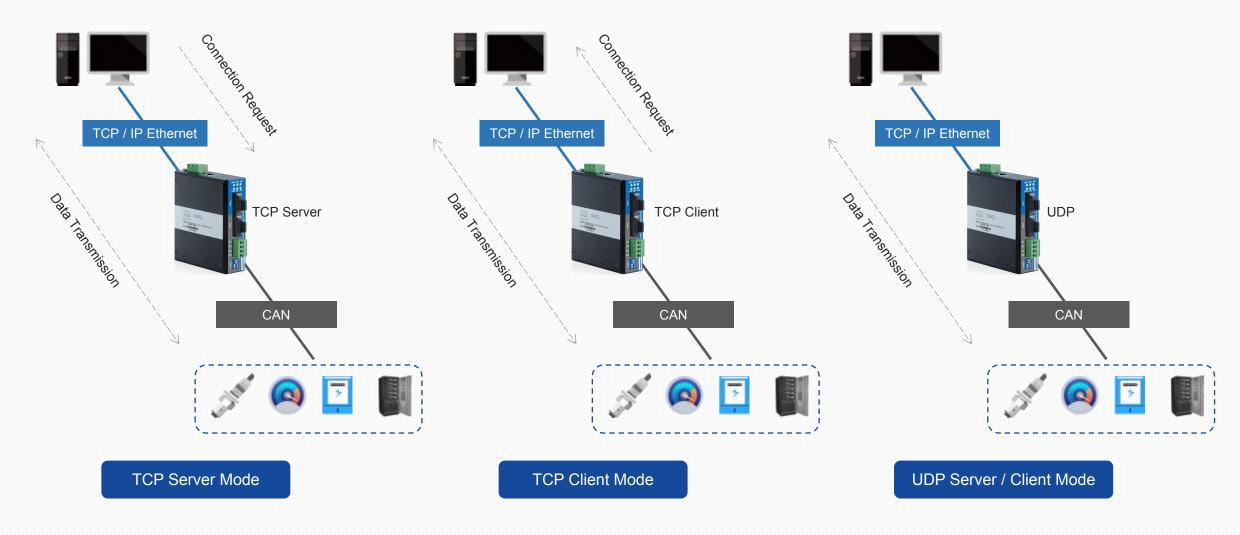

## **CAN-Bus Product**

- Product Features
- Typical Application
- Case Sharing

Application Industries

Intelligent Transportation

Smart City

1 CAN-Bus to Fiber

2 CAN-Bus to 2 Fiber

DIN-rail 2-port CAN Server ICP222

## **Typical Application**