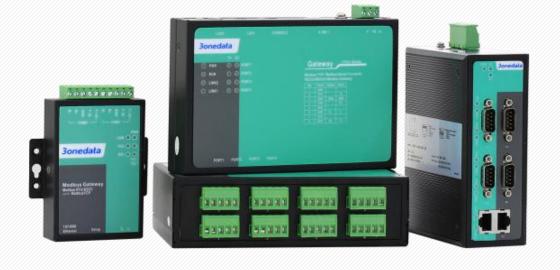

# Modbus Gateway

- Product Features
- Typical Application
- Case Sharing

#### Application Industries

**Smart Factory** 

New Energy

Smart Grid

DIN-rail 4-port RS-232/485/422 to Ethernet Modbus Gateway IGW1114

1 RS-232/485/422 to Ethernet 2 RS-232/485/422 to Ethernet 4 RS-232/485/422 to Ethernet