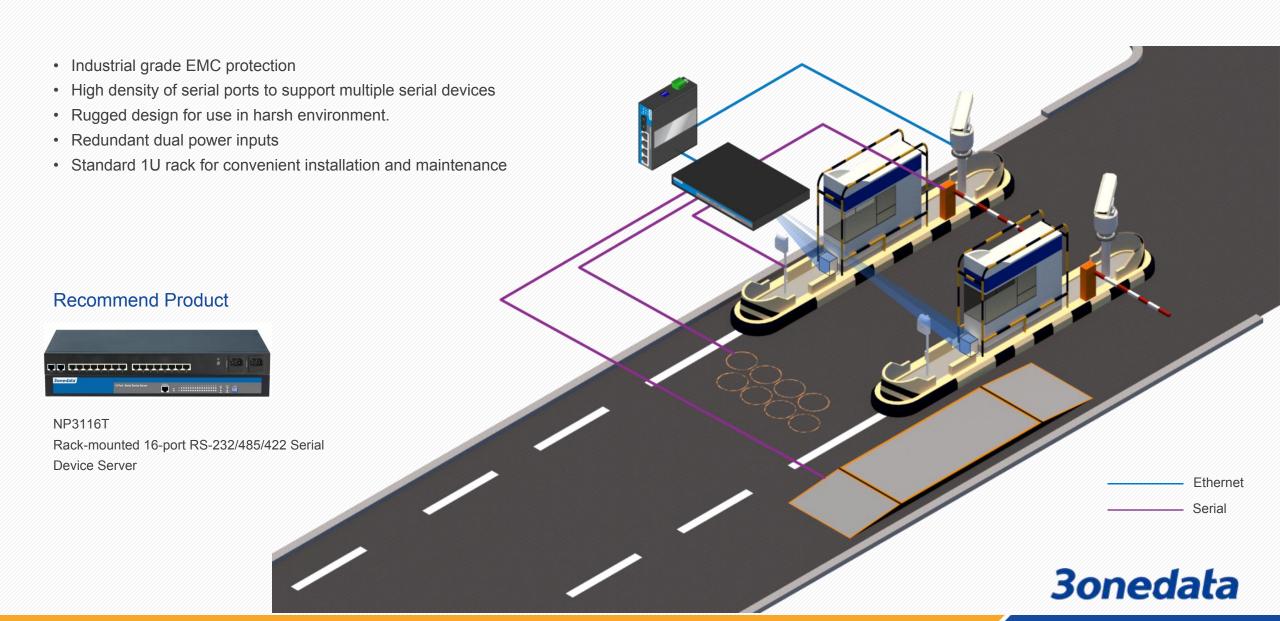

o 32 serial devices.
- · Compact size to save space.
- Low power consumption, saving energy and protecting environment
- Rugged design for use in harsh environment.

#### Recommend Product



NP301 Wall-mounted 1-port RS-232/485/422 Serial Device Server



#### Traffic Signal Control and Coordination System in France

- 3onedata serial device server supports RS-232/485/422 at the same time
- 12~48VDC wide voltage input, high ability in resisting voltage fluctuation
- Remote monitoring of equipment operational condition and data transmission reduces maintenance cost
- · Rugged design for use in harsh environment.

#### **Recommend Product**



NP314T Wall-mounted or desktop 4-port RS-232/485/422 Serial Device Server



Ethernet

Serial

#### Highway Toll Station Management System in Spain



# Modbus Gateway

- Product Features
- Typical Application
- Case Sharing

#### Application Industries



**Smart Factory** 



New Energy



Smart Grid





DIN-rail 4-port RS-232/485/422 to Ethernet Modbus Gateway IGW1114







1 RS-232/485/422 to Ethernet 2 RS-232/485/422 to Ethernet 4 RS-232/485/422 to Ethernet







8 RS-232/485/422 to Ethernet 4 RS-232/485/422 to Ethernet 8 RS-232/485/422 to Ethernet



## **Typical Application**



#### Solar Power Station in Thailand



- All-in-one design integrates an Ethernet switch with a serial device server for greater versatility and to simplify industrial network connections.
- 15KV ESD protection, 2KV isolation protection, Level 3 surge protection.
- Real time monitoring of communication data to locate fault quickly.
- · Rugged design