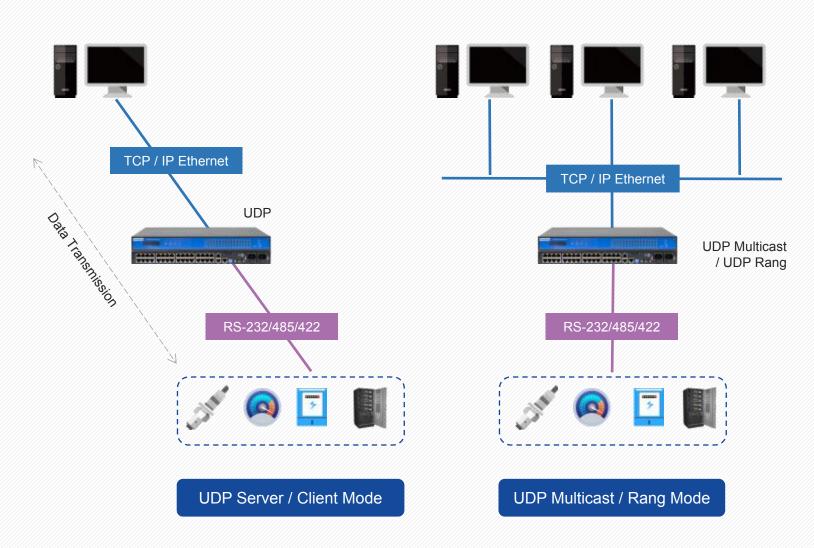

r and Repeater

Ammeter

RS-232 to RS-485

Lathe

RS-23 to

RS-485









## CONTENTS



- 01 Serial Device Server
- O4 Serial to Fiber Modem

02 Modbus Gateway

05 Interface Converter

03 CAN-bus Product

## Serial Device Server

- Product Features
- Typical Application
- Case Sharing

Application Industries



**Smart City** 



Intelligent Transportation



Smart Grid







Rack-mounted 32-port RS-232/485/422 Secure Serial Server NP5100



1 RS-232/485/422 to 1 Ethernet



2 RS-232 or RS-485/422 to 1 Ethernet



4 RS-232/485/422 to 1 Ethernet



8 RS-232/485/422 to 1 Ethernet



4 RS-232/485/422 to 2 Ethernet



8 RS-232/485/422 to 2 Ethernet



8 RS-485/422 or 3IN1 to 2 Ethernet



16 RS-232/485/422/3IN1 to 1 Ethernet



## **Typical Application**





#### **Typical Application**







#### Concentrated Meter Reading System in Dubai



- With COM port grouping, you can easily group serial field devices using virtual COM numbers.
- Each COM group can connect up to 32 serial devices.
- · Compact size to save space.
- Low power consumption, saving energy and protecting environment
- Rugged design for use in harsh environment.

#### Recommend Product



NP301 Wall-mounted 1-port RS-232/485/422 Serial Device Server



#### Traffic Signal Control and Coordination System in France

- 3onedata serial device server supports RS-232/485/422 at the same time
- 12~48VDC wide voltage input, high ability in resisting voltage fluctuation
- Remote monitoring of equipment operational condition and data transmission reduces maintenance cost
- · Rugged design for use in harsh environm