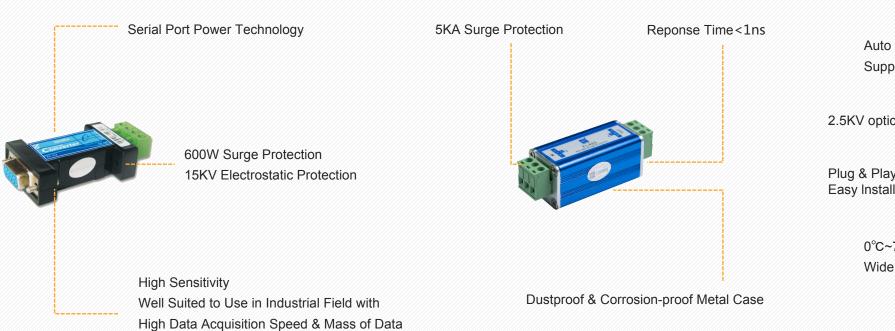

## **Interface Converter**

- Product Features
- Typical Application

Application Industries

Smart Grid

Industrial RS-232/485/422 Converter and Repeater SW485GI

RS-232/485 to 4-port RS-485 Hub SW4485I

Low-power Serial Port Power Technology Auto Detect Signal Rate of Serial Port Support 300bps~921600bps 2.5KV optical isolation Plug & Play Easy Installation 0°C~70°C Wide Operating Temperature 600W Surge Protection 15KV Electrostatic Protection

Industrial-grade RS-232 to RS-485 Converter SW485A

RS-485 Signal Surge Protector FL485

RS-232 Isolation Protector MODEL232I/9