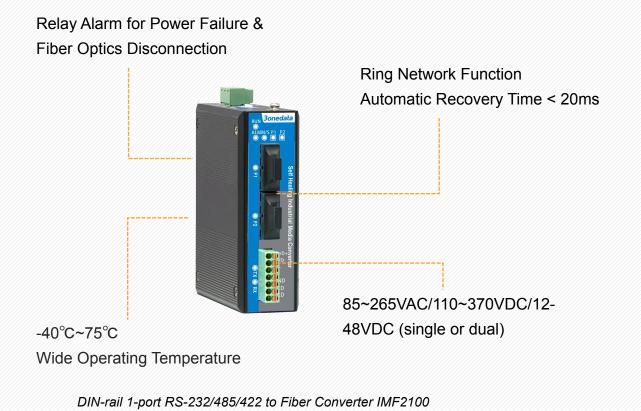

dbus Gateway



## **CAN-Bus Product**

- Product Features
- Typical Application
- Case Sharing

Application Industries



Intelligent Transportation



Smart City







1 CAN-Bus to Fiber



2 CAN-Bus to 2 Fiber

DIN-rail 2-port CAN Server ICP222



## **Typical Application**





#### Charging Piles in Germany

- · Small size for easy installation.
- Long MTBF with high reliability and effective system maintenance.
- Automatically restore connection when network interrupt
- Rugged design for use in harsh environment.
- 12~48VDC wide voltage inputs

#### **Recommend Product**



CP202-2CI
Wall-mounted 2-port CAN Server





## Serial to Fiber Modem

- Product Features
- Typical Application
- Case Sharing

Application Industries



Smart Grid



**Smart Factory** 



**Smart City** 











1 RS-232/485/422 to Fiber

1 RS-232/485/422 to Fiber



4 RS-485 to 2 Fiber



1 RS-232/485/422 to Fiber



#### **Typical Application**



## 3onedata

#### Energy Storage for Electric Power System in Beijing

- Reliable operation in extreme temperature environments.
- Advanced features for easy setup, integration, and maintenance of device servers.
- Able to extend transmission distance using fiber optic communication solutions.

#### Recommend Product



MODEL277
Wall-mounted or DIN-rail
1 RS-232/485/422 Serial-to-Fiber Modem



## **Interface Converter**

- Product Features
- Typical Application

Application Industries

Smart Grid









Industrial RS-232/485/422 Converter and Repeater SW485GI



RS-232/485 to 4-port RS-485 Hub SW4485I





Low-power Serial Port Power Technolog